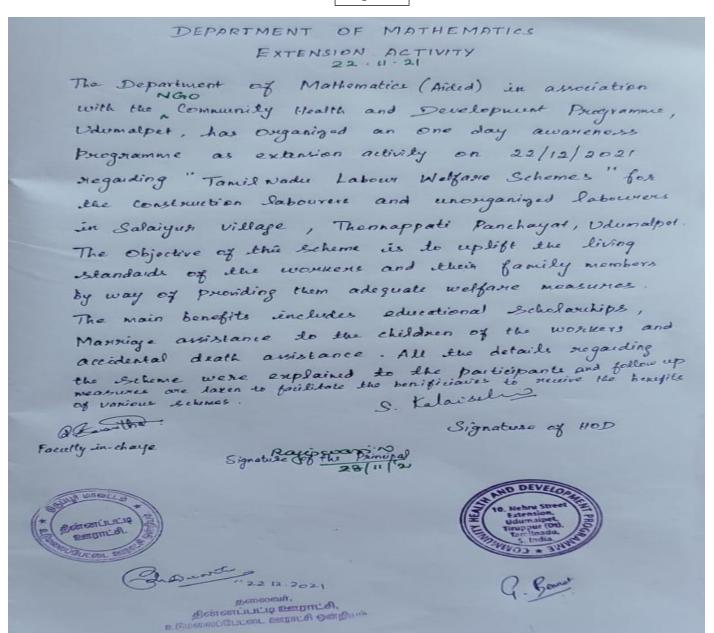

### Circular

As a part of extension, Department of Mathematics in association with NGO Community Health and Development Programme planned to organise an awareness Programme on "TamilNadu Labour Welfare Schemes" for construction Lobourers and Unorganised Labourers on 22.2.2021 at Salaiyur Village, Udumalpet. So it is informed to III B.Sc Mathematics students to take part in this activity.

Date: 17.12.2021

8 Kalaiselle Signature of the HoD

Signature of the Principal PRINCIPAL SRI GVG VISALAKSHI COLLEGE FOR WOMEN (AUTONOMOUS)

| S.No. | Class                | Signature of the Faculty |
|-------|----------------------|--------------------------|
| 1     | III B.Sc Mathematics | V. a Q -                 |