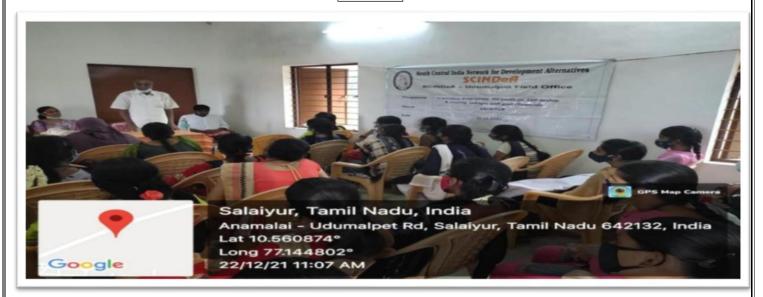

### **Department of Mathematics**

Extension Activities (2021-2022)

Awareness Programme on TamilNadu Welfare Schemes

Venue: Salaiyur Village

Report

Date: 22.12.2021

### Awareness Programme on TamilNadu Welfare Schemes

### **Photos**