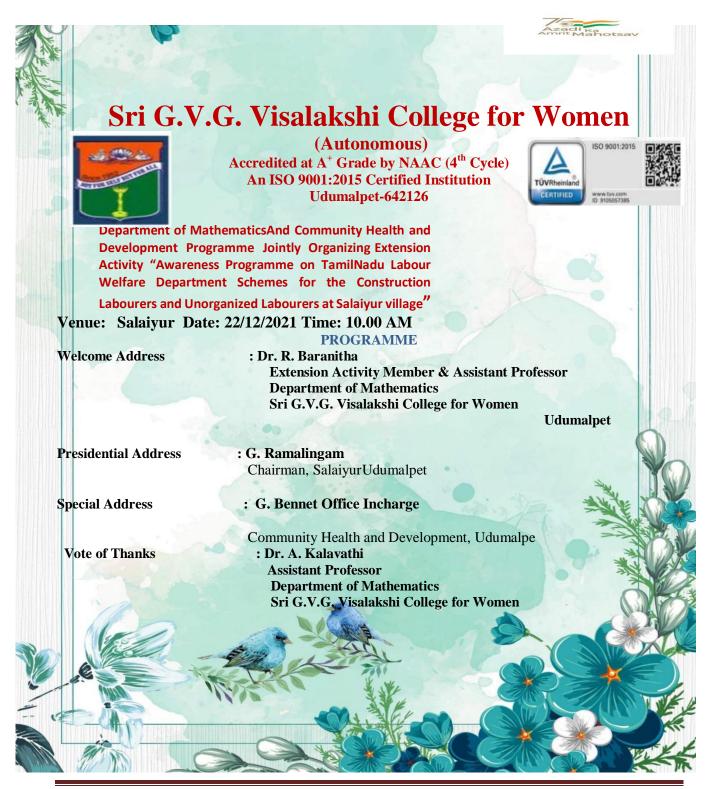

### To Whom Ever It May Concern

This is to acknowledge that 3<sup>rd</sup> Year Students of Maths Department from Sri GVG Visalakshi College for Women Udumalpet has been associated along with Thennappati Panchayat for one day awareness program organized by CHDP on 22/12/2021 regarding "TamilNadu Labour Welfare Department Schemes" for construction labourers, unorganized labourers and auto divers in Salaiyur Village. We extend our gratitude for their meaningful participation and contribution towards the program. We wish them all success for their future endeavours.